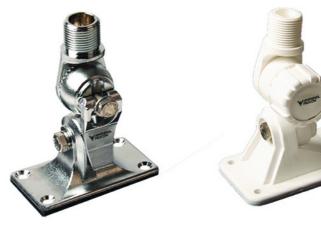

#### 🔰 MariFix1 / MariFix 2

- The 4-way swivel ratchet mounts permit mounting of marine antennas on slanted decks, cabin roofs or bulkheads mounting.
- Fast-release locking mechanisms allows antenna to fold down.
- Vibration secure and fast-release locking mechanisms make tilting and complete laydown of the antenna quick and easy.
- > The MariFix 1 is made of chromed brass.
- > The MariFix 2 is made of UV resistant polycarbonate.
- > Max. antenna height with the MariFix 1 and MariFix 2 mounts
- > MariFix 1: Max. 4.5 m
- ≽ MariFix 2: Max. 2.0 m
- > To prevent damage it is recommended to lay down long antenna elements when the vessel is operated at high speed.
- The Marifix mounts are delivered with stainless steel screws/bolts, spring washers, and bolts along with a gasket.