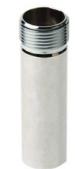

#### > ADT

Use the ADT adapting tube or MBS to fix antennas (based on mounting with revolving nut on 1" threaded water pipe) on the MariFix 1 / MariFix 2.