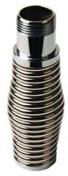

#### > MBS

- The MBS (MariFix Barrel Spring) is designed to move and flex with the antenna to prevent damage from strong winds or low hanging objects.
- The MBS is designed to move and flex with the antenna to prevent damage from strong winds or low hanging objects.
- > The barrel spring is made from stainless steel for long lasting finish.
- Max. antenna height: 1.2 m.