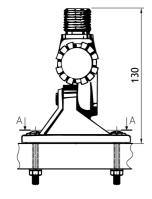

RG)<br>Bottom (int.): 1"-14 NF | Top (ext.): G1"-11 (1" RG)<br>Bottom (int.): 1"-14 NF |  |

#### ORDERING

| Model     | Product No. | Description                                                                |
|-----------|-------------|----------------------------------------------------------------------------|
| MariFix 1 | 110000050   | Heavy-duty, chromed brass ratchet mount for deck or<br>bulkhead mounting.  |
| MariFix 2 | 110000048   | Medium-duty, polycarbonate ratchet mount for deck or<br>bulkhead mounting. |
| ADT       | 110000049   | Adapting tube.                                                             |
| MBS       | 110000323   | MariFix Barrel Spring                                                      |









### MOUNTING DETAILS

# MARIFIX 1







MARIFIX 2



Section A-A







MBS