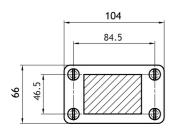

#### 🔰 MariFix1 / MariFix 2

- The 4-way swivel ratchet mounts permit mounting of marine antennas on slanted decks, cabin roofs or bulkheads mounting.
- Fast-release locking mechanisms allows antenna to fold down.
- Vibration secure and fast-release locking mechanisms make tilting and complete laydown of the antenna quick and easy.
- > The MariFix 1 is made of chromed brass.
- > The MariFix 2 is made of UV resistant polycarbonate.
- > Max. antenna height with the MariFix 1 and MariFix 2 mounts
- > MariFix 1: Max. 4.5 m
- ≽ MariFix 2: Max. 2.0 m
- > To prevent damage it is recommended to lay down long antenna elements when the vessel is operated at high speed.
- The Marifix mounts are delivered with stainless steel screws/bolts, spring washers, and bolts along with a gasket.

# SPECIFICATIONS

| Electrical     |                                              |                                               |                                                       |                                                       |  |
|----------------|----------------------------------------------|-----------------------------------------------|-------------------------------------------------------|-------------------------------------------------------|--|
| Model          | MariFix 1                                    | MariFix 2                                     | ADT                                                   | MBS                                                   |  |
| Application    | Deck or bulkhead mount for marine antennas   | Deck or bulkhead mount for marine antennas    | Adapting tube                                         | Adapting spring                                       |  |
| Mechanical     |                                              |                                               |                                                       |                                                       |  |
| Materials      | Chromed brass                                | Polycarbonate                                 | Chromed brass                                         | Chromed brass                                         |  |
| Colour         | Bright chrome                                | Marine white                                  | Bright chrome                                         | Bright chrome                                         |  |
| Dimensions     | 96 x 56 x 129 mm /<br>3.78 x 2.20 x 5.08 in. | 104 x 66 x 130 mm /<br>4.10 x 2.60 x 5.12 in. | 33 x 110 mm dia. /<br>1.30 x 4.33 in. dia.            | 51 x 131 mm dia. /<br>2.01 x 5.16 in. dia.            |  |
| Antenna Height | Max. 4.5 m                                   | Max. 2.0 m                                    | -                                                     | -                                                     |  |
| Weight         | Approx. 0.81 kg / 1.80 lb.                   | Approx. 0.22 kg / 0.50 lb.                    | Approx. 0.19 kg / 0.42 lb.                            | Approx. 0.7 kg / 1.54 lb.                             |  |
| Thread Type    | 1"-14 NF                                     | 1"-14 NF                                      | Top (ext.): G1"-11 (1" RG)<br>Bottom (int.): 1"-14 NF | Top (ext.): G1"-11 (1" RG)<br>Bottom (int.): 1"-14 NF |  |