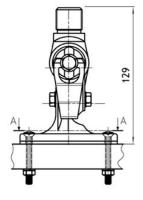

ext.): G1"-11 (1" RG)<br>Bottom (int.): 1"-14 NF | Top (ext.): G1"-11 (1" RG)<br>Bottom (int.): 1"-14 NF |  |

#### ORDERING

| Model     | Product No. | Description                                                                |
|-----------|-------------|----------------------------------------------------------------------------|
| MariFix 1 | 110000050   | Heavy-duty, chromed brass ratchet mount for deck or<br>bulkhead mounting.  |
| MariFix 2 | 110000048   | Medium-duty, polycarbonate ratchet mount for deck or<br>bulkhead mounting. |
| ADT       | 110000049   | Adapting tube.                                                             |
| MBS       | 110000323   | MariFix Barrel Spring                                                      |









### MOUNTING DETAILS

# MARIFIX 1







MARIFIX 2



Section A-A







MBS