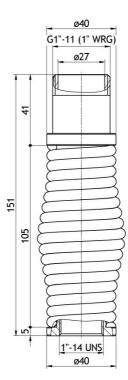

#### > MBS

- The MBS (MariFix Barrel Spring) is designed to move and flex with the antenna to prevent damage from strong winds or low hanging objects.
- The MBS is designed to move and flex with the antenna to prevent damage from strong winds or low hanging objects.
- > The barrel spring is made from stainless steel for long lasting finish.
- Max. antenna height: 1.2 m.

# SPECIFICATIONS

| Electrical     |                                              |                                               |                                                       |                                                       |  |
|----------------|----------------------------------------------|-----------------------------------------------|-------------------------------------------------------|-------------------------------------------------------|--|
| Model          | MariFix 1                                    | MariFix 2                                     | ADT                                                   | MBS                                                   |  |
| Application    | Deck or bulkhead mount for marine antennas   | Deck or bulkhead mount for marine antennas    | Adapting tube                                         | Adapting spring                                       |  |
| Mechanical     |                                              |                                               |                                                       |                                                       |  |
| Materials      | Chromed brass                                | Polycarbonate                                 | Chromed brass                                         | Chromed brass                                         |  |
| Colour         | Bright chrome                                | Marine white                                  | Bright chrome                                         | Bright chrome                                         |  |
| Dimensions     | 96 x 56 x 129 mm /<br>3.78 x 2.20 x 5.08 in. | 104 x 66 x 130 mm /<br>4.10 x 2.60 x 5.12 in. | 33 x 110 mm dia. /<br>1.30 x 4.33 in. dia.            | 51 x 131 mm dia. /<br>2.01 x 5.16 in. dia.            |  |
| Antenna Height | Max. 4.5 m                                   | Max. 2.0 m                                    | -                                                     | -                                                     |  |
| Weight         | Approx. 0.81 kg / 1.80 lb.                   | Approx. 0.22 kg / 0.50 lb.                    | Approx. 0.19 kg / 0.42 lb.                            | Approx. 0.7 kg / 1.54 lb.                             |  |
| Thread Type    | 1"-14 NF                                     | 1"-14 NF                                      | Top (ext.): G1"-11 (1" RG)<br>Bottom (int.): 1"-14 NF | Top (ext.): G1"-11 (1" RG)<br>Bottom (int.): 1"-14 NF |  |