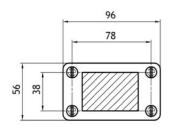

#### 🔰 MariFix1 / MariFix 2

- The 4-way swivel ratchet mounts permit mounting of marine antennas on slanted decks, cabin roofs or bulkheads mounting.
- Fast-release locking mechanisms allows antenna to fold down.
- Vibration secure and fast-release locking mechanisms make tilting and complete laydown of the antenna quick and easy.
- > The MariFix 1 is made of chromed brass.
- > The MariFix 2 is made of UV resistant polycarbonate.
- > Max. antenna height with the MariFix 1 and MariFix 2 mounts
- > MariFix 1: Max. 4.5 m
- ≽ MariFix 2: Max. 2.0 m
- > To prevent damage it is recommended to lay down long antenna elements when the vessel is operated at high speed.
- The Marifix mounts are delivered with stainless steel screws/bolts, spring washers, and bolts along with a gasket.

# SPECIFICATIONS

| Electrical     |                                              |                                               |                                                       |                                                       |  |
|----------------|----------------------------------------------|-----------------------------------------------|-------------------------------------------------------|-------------------------------------------------------|--|
| Model          | MariFix 1                                    | MariFix 2                                     | ADT                                                   | MBS                                                   |  |
| Application    | Deck or bulkhead mount for marine antennas   | Deck or bulkhead mount for marine antennas    | Adapting tube                                         | Adapting spring                                       |  |
| Mechanical     |                                              |                                               |                                                       |                                                       |  |
| Materials      | Chromed brass                                | Polycarbonate                                 | Chromed brass                                         | Chromed brass                                         |  |
| Colour         | Bright chrome                                | Marine white                                  | Bright chrome                                         | Bright chrome                                         |  |
| Dimensions     | 96 x 56 x 129 mm /<br>3.78 x 2.20 x 5.08 in. | 104 x 66 x 130 mm /<br>4.10 x 2.60 x 5.12 in. | 33 x 110 mm dia. /<br>1.30 x 4.33 in. dia.            | 51 x 131 mm dia. /<br>2.01 x 5.16 in. dia.            |  |
| Antenna Height | Max. 4.5 m                                   | Max. 2.0 m                                    | -                                                     | -                                                     |  |
| Weight         | Approx. 0.81 kg / 1.80 lb.                   | Approx. 0.22 kg / 0.50 lb.                    | Approx. 0.19 kg / 0.42 lb.                            | Approx. 0.7 kg / 1.54 lb.                             |  |
| Thread Type    | 1"-14 NF                                     | 1"-14 NF                                      | Top (ext.): G1"-11 (1" RG)<br>Bottom (int.): 1"-14 NF | Top (ext.): G1"-11 (1" RG)<br>Bottom (int.): 1"-14 NF |  |