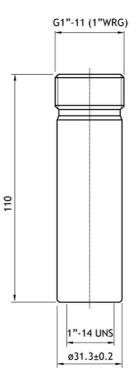

#### > ADT

Use the ADT adapting tube or MBS to fix antennas (based on mounting with revolving nut on 1" threaded water pipe) on the MariFix 1 / MariFix 2.

# SPECIFICATIONS

| Electrical     |                                              |                                               |                                                       |                                                       |  |
|----------------|----------------------------------------------|-----------------------------------------------|-------------------------------------------------------|-------------------------------------------------------|--|
| Model          | MariFix 1                                    | MariFix 2                                     | ADT                                                   | MBS                                                   |  |
| Application    | Deck or bulkhead mount for marine antennas   | Deck or bulkhead mount for marine antennas    | Adapting tube                                         | Adapting spring                                       |  |
| Mechanical     |                                              |                                               |                                                       |                                                       |  |
| Materials      | Chromed brass                                | Polycarbonate                                 | Chromed brass                                         | Chromed brass                                         |  |
| Colour         | Bright chrome                                | Marine white                                  | Bright chrome                                         | Bright chrome                                         |  |
| Dimensions     | 96 x 56 x 129 mm /<br>3.78 x 2.20 x 5.08 in. | 104 x 66 x 130 mm /<br>4.10 x 2.60 x 5.12 in. | 33 x 110 mm dia. /<br>1.30 x 4.33 in. dia.            | 51 x 131 mm dia. /<br>2.01 x 5.16 in. dia.            |  |
| Antenna Height | Max. 4.5 m                                   | Max. 2.0 m                                    | -                                                     | -                                                     |  |
| Weight         | Approx. 0.81 kg / 1.80 lb.                   | Approx. 0.22 kg / 0.50 lb.                    | Approx. 0.19 kg / 0.42 lb.                            | Approx. 0.7 kg / 1.54 lb.                             |  |
| Thread Type    | 1"-14 NF                                     | 1"-14 NF                                      | Top (ext.): G1"-11 (1" RG)<br>Bottom (int.): 1"-14 NF | Top (ext.): G1"-11 (1" RG)<br>Bottom (int.): 1"-14 NF |  |