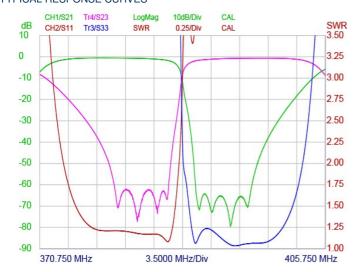

|
|---------------|-------------------------------------------------------------|
| Connection(s) | N(f)                                                        |
| Dimensions    | 247 x 129 x 58 mm /<br>9.72 x 5.08 x 2.28 in. (excl. conn.) |
| Weight        | Approx. 1.6 kg / 3.53 lb.                                   |

| Environmental               |                  |
|-----------------------------|------------------|
| Operating Temperature Range | -30 °C to +60 °C |

#### **ORDERING**

| Model               | Product No. | Frequency                         |
|---------------------|-------------|-----------------------------------|
| DPF 70/55 380-EXT-N | 200002892   | 380 - 386.5 MHz / 390 - 396.5 MHz |



### TYPICAL RESPONSE CURVES



#### MOUNTING DETAILS



All dimensions are given in mm [in.]