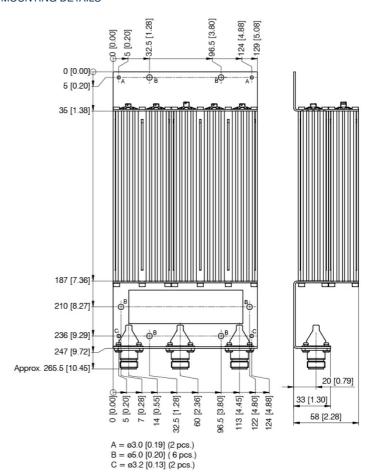

#### MOUNTING DETAILS

All dimensions are given in mm [in.]

| Mechanical    |                                                             |
|---------------|-------------------------------------------------------------|
| Connection(s) | N(f)                                                        |
| Dimensions    | 247 x 129 x 58 mm /<br>9.72 x 5.08 x 2.28 in. (excl. conn.) |
| Weight        | Approx. 1.6 kg / 3.53 lb.                                   |